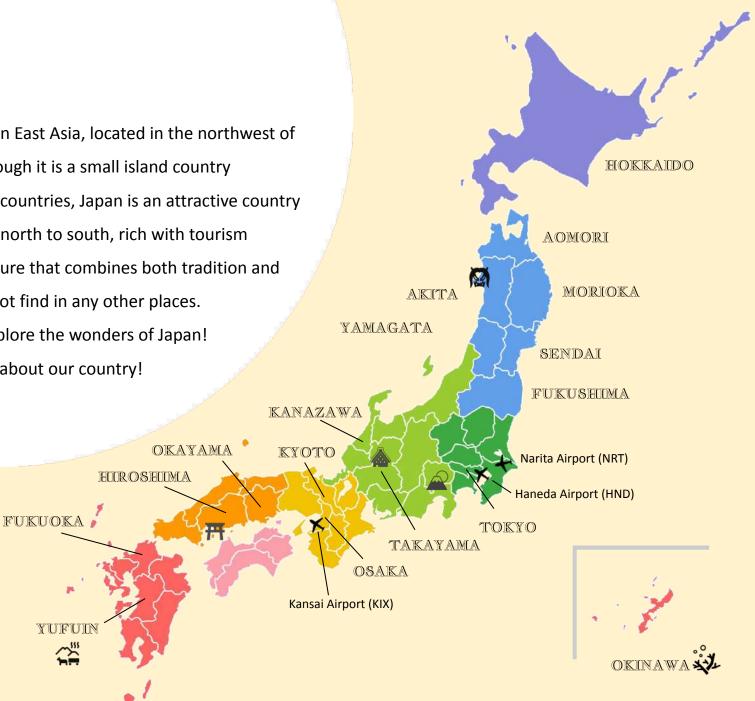

# Japan

Japan is an island country in East Asia, located in the northwest of the Pacific Ocean. Even though it is a small island country non-adjacent to any other countries, Japan is an attractive country with various seasons from north to south, rich with tourism resources. Japan has a culture that combines both tradition and modernity which you cannot find in any other places. Begin your journey and explore the wonders of Japan! Visit our website for more about our country!