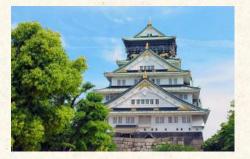

#### Day 1TOKYO (ARRIVAL)

Hokuriku Arch Pass Day 1 TOKYO

Day 2-4

Arrive at Narita International Airport (NRT) or Tokyo International Airport (HND). Meet an airport assistant to exchange Hokuriku Arch Pass.

Transfer to your hotel by JR Narita Express train or Tokyo Monorail & JR local train using Hokuriku Arch Pass.

Book airport assistant: <u>at the Narita airport</u> / <u>at the Haneda airport</u>

#### Day 2-4 **TOKYO**

Whole day free at leisure

Book optional tours: Tokyo Day Tour / Fuji & Hakone Day Tour / Nikko Tour