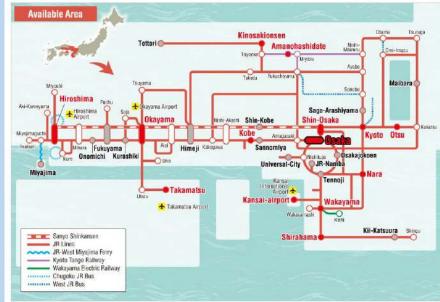

# Area Passes

Use area passes to ! For example, with Hokuriku Arch Pass and Kansai-Hiroshima Rail Pass, they can use the transportation at

almost the similar price as the old price of the 14-day JR Pass!

# JPY38,500 difference!

WEST (KANSAI-HIROSHIMA) RAIL PASS <u>official website</u> Available for Nozomi and Mizuho bullet trains

# **KANSAI HIROSHIMA 7DAYS**

#### Highlights

- Popular routes among travelers from Asian countries starting the trip from Kansai International airport in Osaka.
- This tour does not include Tokyo. Most recommended for repeaters. -
- Book West (Kansai Hiroshima) area pass 5 days to cover the whole itinerary -

#### Whole day free at leisure.

\* You can use the Kansai Hiroshima Area pass to visit Kobe

| Day 4 USAKA - UKAIA            | IMA                                     | Day 2                      | UKAIAMA        |
|--------------------------------|-----------------------------------------|----------------------------|----------------|
| Make your own way to Shin (    | Osaka Station.                          |                            |                |
| Transfer to Okayama by JR B    | ullet train using Kansai Hirc           | oshima Area Pass. (Trave   | l time 60min.) |
| Upon arrival, transfer to acco | ommodation on your own.                 |                            |                |
| Whole day free at leisure.     | , i i i i i i i i i i i i i i i i i i i |                            |                |
| -                              |                                         |                            |                |
| After arrive at Okayama, you   | can take JR local train to vis          | sit Kurashiki.             |                |
| Before heading to Okayama,     | we recommend to visit Him               | eji by using JR Bullet tra | in.            |
| Recommended visits : Korak     | uen, Kurashiki (Bikan Area)             | , Himeji (Himeji Castle)   |                |

| Day 5       | OKAYAMA - HIROSHIMA                              | Day 3                  | HIROSHIMA    |
|-------------|--------------------------------------------------|------------------------|--------------|
| Make your   | own way to Okayama Station.                      |                        |              |
| Transfer to | Hiroshima by JR Bullet train using Kansai Hirosh | ima Area Pass. (Travel | time 40min.) |
| Upon arriva | al, transfer to accommodation on your own.       |                        |              |
| Book option | nal tours: 1Day Hiroshima & Miyajima Tour/Hiro   | shima 3hr neace cyclir | ng Tour      |

| Day 6                                      | HIROSHIMA - OSAKA                                 | Day 4                           | OSAKA     |
|--------------------------------------------|---------------------------------------------------|---------------------------------|-----------|
| Whole day                                  | free at leisure.                                  |                                 |           |
| Make your                                  | own way to Hiroshima Station. Transfer to Shi     | n- Osaka by JR Bullet train usi | ng Kansai |
| Hiroshima Area Pass. (Travel time 90 mins) |                                                   |                                 |           |
| Upon arriv                                 | al, transfer to accommodation on your own.        |                                 |           |
| Book optio                                 | onal tour: <u>Nara Afternoon Tour(from Kyoto)</u> |                                 |           |
| * You can a                                | llso use the pass to go to Kyoto                  |                                 |           |

#### **OSAKA (DEPARTURE)** Day 7

OSAKA OKAVAMA

Make your own way to Osaka station. Transfer to KIX (Kansai International Airport) by JR Express (Haruka) train using Kansai Hiroshima Area Pass. (Travel time 90min.)

#### Day 8-10 **KYOTO**

Whole day free at leisure.

Book optional tours: Kyoto Bus Tour / Tea ceremony + Kimono experience / Rental Bike Nara Afternoon Tour (from Kyoto)

| Day 11 KYOTO – MT. KOYA                                                                                                                                                                                                                                                                                                                                                                                                                                                                                                                                                                                             | MT.KOYA                       |
|---------------------------------------------------------------------------------------------------------------------------------------------------------------------------------------------------------------------------------------------------------------------------------------------------------------------------------------------------------------------------------------------------------------------------------------------------------------------------------------------------------------------------------------------------------------------------------------------------------------------|-------------------------------|
| Make your own way to Nankai Namba station. Transfer from Nankai Namba to Mt.Ko<br>Gokurakubashi using Koyasan World Heritage Ticket. (Travel time 90min.)<br>Book: Koyasan World https://new.ntaredballoon.jp/daytour/detail/1278/<br>Upon arrival, transfer to accommodation on your own.<br>Whole day free at leisure.<br>Recommended visit : Kondo Hall, Konpon Daito Pagoda, and Reihokan Museum, Oku                                                                                                                                                                                                           |                               |
| Day 12 MT.KOYA - HIROSHIMA West Kansai Hiroshima Day 1                                                                                                                                                                                                                                                                                                                                                                                                                                                                                                                                                              | HIROSHIMA                     |
| Make your own way to Gokurakubashi station. Transfer from Gokurakubashi to Nam<br>using Koyasan World Heritage Ticket. (Travel time 110min.)<br>Upon arrival, transfer to Shin Osaka station by subway/taxi.<br>Transfer from Shin Osaka to Hiroshima by JR Bullet train using West (Kansai - Hirosh<br>Pass. (Travel time 90min.) Upon arrival, transfer to accommodation on your own.<br>Whole day free at leisure.<br>Recommended visit :Atomic Bomb Dome & Peace Memorial Park, Peace Memorial M                                                                                                                | hima) Rail                    |
| Day 13 HIROSHIMA - MIYAJIMA Day 2                                                                                                                                                                                                                                                                                                                                                                                                                                                                                                                                                                                   | MIYAJIMA                      |
| Make your own way to JR Hiroshima station. Transfer from Hiroshima to Miyajimagi<br>local train using West (Kansai - Hiroshima) Rail Pass. (Travel time 30min.)<br>Transfer from Miyajimaguchi to Miyajima by JR ferry using West (Kansai - Hiroshima<br>(Travel time 23min.)<br>Upon arrival, transfer to accommodation on your own. Whole day free at leisure.<br>Recommended visi places :Five Story Pagoda, Itsukushima Shrine, Omotesando Shop<br>Book optional tours: <u>Calligraphy in Miyajima / Kimono experience in Miyajima</u><br><u>1Day Hiroshima &amp; Miyajima Tour/Hiroshima 3hr peace cycling</u> | a) Rail Pass.<br>oping Street |

#### MIYAIIMA – HIROSHIMA - OSAKA OSAKA **Day 14** Dav 3 Make your own way to Miyajima ferry terminal. Transfer from Miyajima to Hiroshima by JR ferry and local train using West (Kansai - Hiroshima) Rail Pass. (Travel time 60min.)

Transfer from Hiroshima to Shin Osaka by IR Bullet train using West (Kansai - Hiroshima) Rail Pass. (Travel time 90min.)

Upon arrival, transfer to accommodation on your own. Whole day free at leisure.

| Day 15 | OSAKA                                                         | Day 4                 | OSAKA |
|--------|---------------------------------------------------------------|-----------------------|-------|
| 5      | ree at leisure.<br>1 tours: <u>1-Day Osaka Walking Tour</u> / | Osaka Local Bar Crawl |       |
| Day 16 | OSAKA (DEPARTURE)                                             | Day 5                 |       |

#### Day 16 OSAKA (DEPARTURE)

Make your own way to Shin Osaka station.

Transfer to KIX (Kansai International Airport) by JR Express (Haruka) train using West (Kansai -Hiroshima) Rail Pass. (Travel time 50min.)

#### Day 8-9 KYOTO

КУОТО

Whole day free at leisure.

Book optional tours: <u>Kyoto Bus Tour</u> / <u>Tea ceremony + Kimono experience</u> / <u>Rental Bike</u> <u>Nara Afternoon Tour (from Kyoto)</u>

| Day 10                                                                                                  | KYOTO - HIROSHIMA                                          | West Kansai Hiroshima Day 1               | HIROSHIMA     |
|---------------------------------------------------------------------------------------------------------|------------------------------------------------------------|-------------------------------------------|---------------|
| 2                                                                                                       | own way to Kyoto station.<br>om Kyoto to Hiroshima by JR B | ullet train using West (Kansai - Hiroshim | a) Rail Pass. |
| (Travel time 90min.) Upon arrival, transfer to accommodation on your own.<br>Whole day free at leisure. |                                                            |                                           |               |
| 5                                                                                                       |                                                            | & Peace Memorial Park, Peace Memorial     | Museum        |
| Day 11                                                                                                  | HIROSHIMA                                                  | Day 2                                     | HIROSHIMA     |
| Whole day                                                                                               | free at leisure.                                           |                                           |               |
| 5                                                                                                       | sit Miyajima island via Miyajima                           | a ferry.                                  |               |
| Recommended visit : Five Story Pagoda, Itsukushima Shrine, Omotesando Shopping Street                   |                                                            |                                           |               |
| Book optional tours: <u>1Day Hiroshima &amp; Miyajima Tour/Hiroshima 3hr peace cycling Tour</u>         |                                                            |                                           |               |
|                                                                                                         | Calligraphy in Miyaji                                      | ma / Kimono experience in Miyajima        |               |
|                                                                                                         |                                                            |                                           |               |
| Day 12                                                                                                  | HIROSHIMA - OSAKA                                          | Day 3                                     | OSAKA         |
| Make your                                                                                               | own way to Hiroshima station.                              |                                           |               |

Transfer from Hiroshima to Shin Osaka by JR Bullet train using West (Kansai - Hiroshima) Rail Pass. (Travel time 90min.)

Upon arrival, transfer to accommodation on your own. Whole day free at leisure.

| Day 13     | OSAKA                                                  | Day 4                       | OSAKA |
|------------|--------------------------------------------------------|-----------------------------|-------|
| Whole day  | free at leisure.                                       |                             |       |
| Book optio | nal tours: <u>1-Day Osaka Walking Tour</u> / <u>Os</u> | <u>saka Local Bar Crawl</u> |       |

#### Day 14 OSAKA (DEPARTURE)

Make your own way to Shin Osaka station. Transfer to KIX (Kansai International Airport) by JR Express (Haruka) train using West (Kansai -Hiroshima) Rail Pass. (Travel time 50min.)