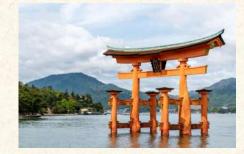

#### Day 8-10 **KYOTO**

Whole day free at leisure.

Book optional tours: Kyoto Bus Tour / Tea ceremony + Kimono experience / Rental Bike Nara Afternoon Tour (from Kyoto)

| Day 11 KYOTO – MT. KOYA                                                                                                                                                                                                                                                                                                                                                                                                                                                                                                                                                                                             | MT.KOYA                       |
|---------------------------------------------------------------------------------------------------------------------------------------------------------------------------------------------------------------------------------------------------------------------------------------------------------------------------------------------------------------------------------------------------------------------------------------------------------------------------------------------------------------------------------------------------------------------------------------------------------------------|-------------------------------|
| Make your own way to Nankai Namba station. Transfer from Nankai Namba to Mt.Ko<br>Gokurakubashi using Koyasan World Heritage Ticket. (Travel time 90min.)<br>Book: Koyasan World https://new.ntaredballoon.jp/daytour/detail/1278/<br>Upon arrival, transfer to accommodation on your own.<br>Whole day free at leisure.<br>Recommended visit : Kondo Hall, Konpon Daito Pagoda, and Reihokan Museum, Oku                                                                                                                                                                                                           |                               |
| Day 12 MT.KOYA - HIROSHIMA West Kansai Hiroshima Day 1                                                                                                                                                                                                                                                                                                                                                                                                                                                                                                                                                              | HIROSHIMA                     |
| Make your own way to Gokurakubashi station. Transfer from Gokurakubashi to Nam<br>using Koyasan World Heritage Ticket. (Travel time 110min.)<br>Upon arrival, transfer to Shin Osaka station by subway/taxi.<br>Transfer from Shin Osaka to Hiroshima by JR Bullet train using West (Kansai - Hirosh<br>Pass. (Travel time 90min.) Upon arrival, transfer to accommodation on your own.<br>Whole day free at leisure.<br>Recommended visit :Atomic Bomb Dome & Peace Memorial Park, Peace Memorial M                                                                                                                | hima) Rail                    |
| Day 13 HIROSHIMA - MIYAJIMA Day 2                                                                                                                                                                                                                                                                                                                                                                                                                                                                                                                                                                                   | MIYAJIMA                      |
| Make your own way to JR Hiroshima station. Transfer from Hiroshima to Miyajimagi<br>local train using West (Kansai - Hiroshima) Rail Pass. (Travel time 30min.)<br>Transfer from Miyajimaguchi to Miyajima by JR ferry using West (Kansai - Hiroshima<br>(Travel time 23min.)<br>Upon arrival, transfer to accommodation on your own. Whole day free at leisure.<br>Recommended visi places :Five Story Pagoda, Itsukushima Shrine, Omotesando Shop<br>Book optional tours: <u>Calligraphy in Miyajima / Kimono experience in Miyajima</u><br><u>1Day Hiroshima &amp; Miyajima Tour/Hiroshima 3hr peace cycling</u> | a) Rail Pass.<br>oping Street |