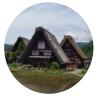

## Nostalgic Shirakawago & Kanazawa **1 Day Tour**

https://new.ntaredballoon.jp/daytour/detail/1786/

Explore the world famous UNESCO village from Kanazawa

Explore Shirakawago Village, Gasshozukuri traditional farmhouse on foot Transfer to Takayama by Nohi Bus. (Travel time 50 min.)

Book: Nohi bus ticket for Takayama

Upon arrival, transfer to accommodation on your own. Whole day free at leisure. Recommended visit: Kusakabe Folk Museum, Jinya House , Kami Sannomachi Street