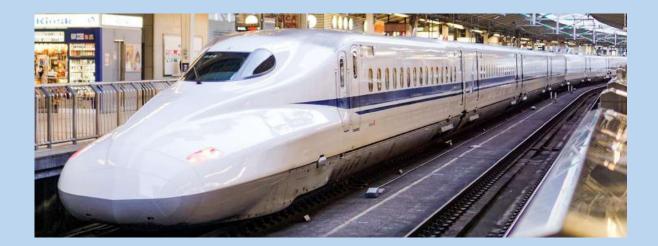

# Japan Rail Pass

The bullet train in Japan offers high speed transportation with comfort, and is one of the best ways to travel between long distant cities. Most bullet trains offer reserved seats and non-reserved seats. The Japan Rail Pass (JR pass) can be used on all Bullet Trains with some exceptions like Nozomi and Mizuho. You can also ride regular JR local and rapid trains with JR pass.

# Price change in Oct 2023

The Japan Railways has increased the price for the JR passes from October 2023. Please check the table for new prices.

Japan Rail Pass needs to be purchased outside of Japan or individually through JR official website. NTA Tokyo cannot directly offer the passes to your customers. Sales at the counters in the stations in Japan is not available since the end Sep 2023.