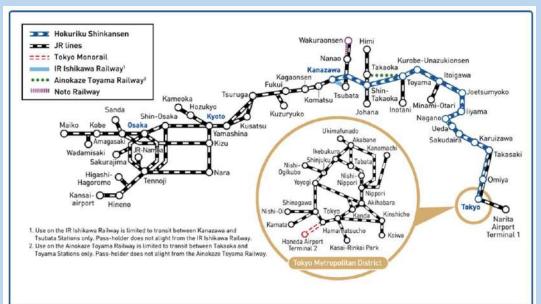

# Area Passes

Use area passes to ! For example, with Hokuriku Arch Pass and Kansai-Hiroshima Rail Pass, they can use the transportation at

almost the similar price as the old price of the 14-day JR Pass!

| Н | OKURIKU ARCH PASS                 | 7 days | JPY 24,500 |
|---|-----------------------------------|--------|------------|
| W | /EST (KANSAI-HIROSHIMA) RAIL PASS | 5 days | JPY 17,000 |
|   |                                   | :      | JPY 41,500 |

## HOKURIKU ARCH PASS official website

#### Day 5 TOKYO - KANAZAWA Day 5 KANAZAWA

Make your own way to Tokyo Station. Transfer to Kanazawa by JR Bullet (Kagayaki) train using Hokuriku Arch Pass. (Travel time 150min.)

Upon arrival, transfer to accommodation on your own. Whole day is free at leisure.

#### Day 6 KANAZAWA - SHIRAKAWAGO - TAKAYAMA Day 6 TAKAYAMA

Make your own way to bus stop (Kanazawa Station West Exit Platform 4) Transfer to Shirakawago by Nohi Bus. (Travel time 75 min.) Book: <u>Nohi bus ticket for Shirakawago</u>

Explore Shirakawago Village, Gasshozukuri traditional farmhouse on foot Transfer to Takayama by Nohi Bus. (Travel time 50 min.)

Book: Nohi bus ticket for Takayama

Upon arrival, transfer to accommodation on your own. Whole day free at leisure. Recommended visit: Kusakabe Folk Museum, Jinya House , Kami Sannomachi Street

#### Day 7 TAKAYAMA – SHIRAKAWAGO - KYOTO

Day 7

Free time in Takayama in the morning Recommended visits : Morning Market

In the afternoon, make your own way to bus stop at Takayama station and transfer to Kanazawa by Nohi Bus. (Travel time 135 min.)

Book: <u>Nohi Bus from Takayama to Kanazawa</u>

Transfer to Kyoto by limited express train using Hokuriku Arch Pass. (Travel time 130min. Upon arrival, transfer to accommodation on your own.

#### Day 1 **TOKYO (ARRIVAL) Hokuriku Arch Pass Day 1**

Arrive at Narita International Airport (NRT) or Tokyo International Airport (HND).

Meet an airport assistant to exchange Hokuriku Arch Pass.

Transfer to your hotel by JR Narita Express train or Tokyo Monorail & JR local train using Hokuriku Arch Pass.

Make your own way to Tokyo Station. Transfer to Kanazawa by JR Bullet (Kagayaki) train using Hokuriku Arch Pass. (Travel time 150min.)

Upon arrival, transfer to accommodation on your own. Whole day is free at leisure. Recommended visit : Kenrokuen Garden, Omchoi Market, Higashi Chaya District, Samurai District

| Dav 6 | KANAZAWA - TAKAYAMA | Dav 6 | ТАКАУАМА |
|-------|---------------------|-------|----------|
|       |                     |       |          |

Make your own way to bus stop (Kanazawa Station West Exit Platform 4) Transfer to Takavama via Shirakawago by Nohi Bus. (Travel time 135min.) Book: Nohi bus tickets

#### TAKAYAMA - SHIRAKAWAGO - KYOTO Day 7 Day 7 куото

Make your own way to bus stop at Takayama station. Transfer to Shirakawago by Nohi Bus. (Travel time 50min.) Book: Nohi bus tickets

Explore Shirakawago Village, Gasshozukuri traditional farmhouse on foot Transfer to Kanazawa by Nohi Bus. (Travel time 75min.) Book: Nohi bus tickets Transfer from Kanazawa to Kyoto by limited express train using Hokuriku Arch Pass. (Travel time 130min.) Upon arrival, transfer to accommodation on your own.

Transfer to your hotel by JR Narita Express train or Tokyo Monorail & JR local train using Hokuriku Arch Pass.

Book airport assistant: <u>at the Narita airport</u> / <u>at the Haneda airport</u>

# Day 2-4 TOKYO Day 2-4 TOKYO Whole day free at leisure TOKYO TOKYO TOKYO

Book optional tours: Tokyo Day Tour / Fuji & Hakone Day Tour / Nikko Tour

| Day 5                                                                                        | TOKYO - KANAZAWA                 | Day 5 | KANAZAWA |  |
|----------------------------------------------------------------------------------------------|----------------------------------|-------|----------|--|
| Make your own way to Tokyo Station. Transfer to Kanazawa by JR Bullet (Kagayaki) train using |                                  |       |          |  |
| Hokuriku                                                                                     | Arch Pass. (Travel time 150min.) |       |          |  |

### Day 7 KANAZAWA - KYOTO Day 7 KYOTO

Make your own way to Kanazawa Station.

Transfer to Kyoto by limited express train using Hokuriku Arch Pass. (Travel time 120min.) Upon arrival, transfer to accommodation on your own. Whole day is free at leisure.