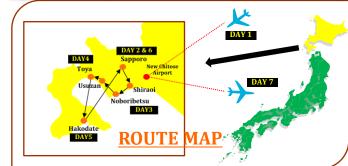

## **Suggested Route**

#### Tokyo

Sample-1 (Ameyoko Market - Asakusa Kannnon Temple - Sumida River Cruise - Hamarikyu Garden and tea break - Ginza – Akihabara) Sample-2 (Meiji Shrine - Omotesando (Harajuku) - Shibuya Crossing Street - Observatory of Tokyo Government Office- Kabukicho ) Sample-3 (Edo Tokyo Museum - Tsukiji - Imperial Palace (East Garden or the Double Bridge) - Odaiba )

#### Kyoto

Sample-1 (Arashiyama – Kinkaku-ji Temple - Kiyomizu Temple – Gion)

Sample-2 (Nijo Castle - Nishiki Market- Nanzen-ji Temple - Heian Shrine)

Sample-3 (San-ju-san-gen-do Temple - Fushimi Inari Taisha Shrine – Byodo-in Temple and tea ceremony)