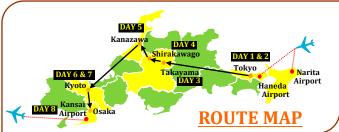

## **Suggested Route**

#### Tokyo

Sample-1 (Ameyoko Market - Asakusa Kannnon Temple - Sumida River Cruise - Hamarikyu Garden and tea break - Ginza – Akihabara) Sample-2 (Meiji Shrine - Omotesando (Harajuku) - Shibuya Crossing Street - Observatory of Tokyo Government Office- Kabukicho ) Sample-3 (Edo Tokyo Museum - Tsukiji - Imperial Palace (East Garden or the Double Bridge) - Odaiba )

#### Kyoto

Sample-1 (Arashiyama – Kinkaku-ji Temple - Kiyomizu Temple – Gion)

Sample-2 (Nijo Castle - Nishiki Market- Nanzen-ji Temple - Heian Shrine)

Sample-3 (San-ju-san-gen-do Temple - Fushimi Inari Taisha Shrine – Byodo-in Temple and tea ceremony)