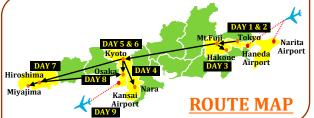

## CODE M-5 HIGHLIGHT TOUR 9 DAYS (TOKYO, HAKONE, KYOTO, NARA, HIROSHIMA, MIYAJIMA, OSAKA)

| OUR PRICES                                                                                 |                                      |             |            |             |                      |             |            |             |
|--------------------------------------------------------------------------------------------|--------------------------------------|-------------|------------|-------------|----------------------|-------------|------------|-------------|
| PRICE TYPE                                                                                 | 1P                                   | AX          | 2P         | AX          | 3-4                  | PAX         | 5-6        | PAX         |
| SEASONALITY                                                                                | LOW SEASON                           | HIGH SEASON | LOW SEASON | HIGH SEASON | LOW SEASON           | HIGH SEASON | LOW SEASON | HIGH SEASON |
| Standard                                                                                   | ¥807,000                             | ¥852,000    | ¥539,000   | ¥574,000    | ¥501,000             | ¥536,000    | ¥448,000   | ¥483,000    |
| Superior                                                                                   | ¥851,000                             | ¥897,000    | ¥583,000   | ¥618,000    | ¥545,000             | ¥580,000    | ¥492,000   | ¥527,000    |
| Deluxe                                                                                     | ¥942,000                             | ¥1,017,000  | ¥617,000   | ¥661,000    | ¥579,000             | ¥623,000    | ¥526,000   | ¥570,000    |
|                                                                                            | Triple Reduction & Single Supplement |             |            |             |                      |             |            |             |
|                                                                                            |                                      | Standard    | - ¥2,500   | - ¥7,000    | Cincolo              | Standard    | ¥70,000    | ¥79,000     |
| Triple Red                                                                                 | uction                               | Superior    | - ¥7,500   | - ¥18,000   | Single<br>Supplement | Superior    | ¥70,000    | ¥81,000     |
|                                                                                            |                                      | Deluxe      | - ¥22,000  | - ¥27,000   | Supplement           | Deluxe      | ¥126,000   | ¥157,000    |
|                                                                                            | Private car option                   |             |            |             |                      |             |            |             |
| Private Car Option     1-2PAX     ¥380,000     3-4PAX     ¥415,000     5-6PAX     ¥633,000 |                                      |             |            |             |                      |             |            |             |
| ow Season : Jan. Feb., Jun., Jul., Dec.                                                    |                                      |             |            |             |                      |             |            |             |