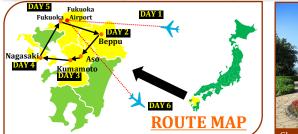

# HIGHLIGHT TOUR 6 DAYS (TOKYO, HAKONE, KYOTO)

## CODE M-5 HIGHLIGHT TOUR 9 DAYS (TOKYO, HAKONE, KYOTO, NARA, HIROSHIMA, MIYAJIMA, OSAKA)

| OUR PRICES                                                                                 |                                      |             |            |             |                      |             |            |             |
|--------------------------------------------------------------------------------------------|--------------------------------------|-------------|------------|-------------|----------------------|-------------|------------|-------------|
| PRICE TYPE                                                                                 | 1P                                   | AX          | 2P         | AX          | 3-4                  | PAX         | 5-6        | PAX         |
| SEASONALITY                                                                                | LOW SEASON                           | HIGH SEASON | LOW SEASON | HIGH SEASON | LOW SEASON           | HIGH SEASON | LOW SEASON | HIGH SEASON |
| Standard                                                                                   | ¥807,000                             | ¥852,000    | ¥539,000   | ¥574,000    | ¥501,000             | ¥536,000    | ¥448,000   | ¥483,000    |
| Superior                                                                                   | ¥851,000                             | ¥897,000    | ¥583,000   | ¥618,000    | ¥545,000             | ¥580,000    | ¥492,000   | ¥527,000    |
| Deluxe                                                                                     | ¥942,000                             | ¥1,017,000  | ¥617,000   | ¥661,000    | ¥579,000             | ¥623,000    | ¥526,000   | ¥570,000    |
|                                                                                            | Triple Reduction & Single Supplement |             |            |             |                      |             |            |             |
|                                                                                            |                                      | Standard    | - ¥2,500   | - ¥7,000    | Cincolo              | Standard    | ¥70,000    | ¥79,000     |
| Triple Red                                                                                 | uction                               | Superior    | - ¥7,500   | - ¥18,000   | Single<br>Supplement | Superior    | ¥70,000    | ¥81,000     |
|                                                                                            |                                      | Deluxe      | - ¥22,000  | - ¥27,000   | Supplement           | Deluxe      | ¥126,000   | ¥157,000    |
|                                                                                            | Private car option                   |             |            |             |                      |             |            |             |
| Private Car Option     1-2PAX     ¥380,000     3-4PAX     ¥415,000     5-6PAX     ¥633,000 |                                      |             |            |             |                      |             |            |             |
| ow Season : Jan. Feb., Jun., Jul., Dec.                                                    |                                      |             |            |             |                      |             |            |             |