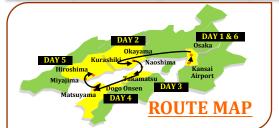

## **Suggested Route**

#### Tokyo

Sample-1 (Ameyoko Market - Asakusa Kannnon Temple - Sumida River Cruise - Hamarikyu Garden and tea break - Ginza – Akihabara) Sample-2 (Meiji Shrine - Omotesando (Harajuku) - Shibuya Crossing Street - Observatory of Tokyo Government Office- Kabukicho ) Sample-3 (Edo Tokyo Museum - Tsukiji - Imperial Palace (East Garden or the Double Bridge) - Odaiba )

#### Kyoto

Sample-1 (Arashiyama – Kinkaku-ji Temple - Kiyomizu Temple – Gion)

Sample-2 (Nijo Castle - Nishiki Market- Nanzen-ji Temple - Heian Shrine)

Sample-3 (San-ju-san-gen-do Temple - Fushimi Inari Taisha Shrine – Byodo-in Temple and tea ceremony)