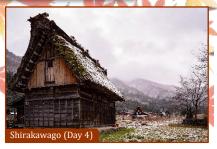

## CODE M-1 NOSTALGIC JAPAN (TOKYO, TAKAYAMA, SHIRAKAWAGO, KANAZAWA, KYOTO)

#### TOUR PRICES **RICE TYPE** 1PAX 2PAX **3-4PAX** 5-6PAX LOW SEAS ¥592,000 ¥628,000 ¥358,000 ¥388,000 ¥300,000 ¥331,000 ¥252,000 ¥282,000 Standard Superior ¥678,000 ¥289,000 ¥641,000 ¥395,000 ¥426,000 ¥338,000 ¥369,000 ¥321,000 Deluxe ¥732,000 ¥792,000 ¥434,000 ¥472,000 ¥377,000 ¥415,000 ¥328,000 ¥366,000 **Triple Reduction & Single Supplement** Standard ¥5,000 ¥8.000 Standard ¥57.000 ¥62,000 Single ¥11,000 ¥14,000 **Triple Reduction** Superior Superior ¥67,000 ¥73,000 Supplement ¥120,000 ¥142,000 Deluxe ¥17,000 ¥23,000 Deluxe Private car option **Private Car Option 1-2PAX** ¥365,000 **3-4PAX** ¥417,000 5-6PAX ¥631,000 (Airport transfer & Sightseeing by private car) Low Season : Jan. Feb., Jun., Jul., Dec. : Mar., Apr., May, Aug., Sep., Oct., Nov. **High Season** : 29 Dec. - 3 Jan. 18 Jul. - 8 Aug. Black out ACCOMMODATION B-Breakfast / L-Lunch / D-Dinner INCLUDED Щ●-/-/- <u>токуо</u> Day 1 TOKYO (ARRIVAL) Accommodation: Tokyo (2 nights), Ryokan Arrive at Narita International Airport (NRT) or Tokyo International Airport (HND). Takayama (1 night), Minshuku Shirakawago (1 Meet an English speaking assistant and board an airport limousine bus 🛄 or train. 🕮 night), Kanazawa (1 night), Kyoto (2 nights) Transfer to your hotel / station near hotel on your own. Transfer : - Round trip airport transfers by <sup>Ш</sup> -/-/- <u>токуо</u> Day 2 TOKYO airport limousine bus/shared van/local train Guided Tour in Tokyo (9:00 - 17:00) -Trains and buses mentioned in the itinerary You can select your own itinerary, see suggested routes on page 1. \*2nd class/ordinary class reserved seats for Transfer to your hotel with your guide. bullet trains/express trains -/-/D TAKAYAMA Day 3 TOKYO – TAKAYAMA Meal: 2 breakfast (Day 4, 5), Your main suitcase will be transferred from Tokyo to Kyoto. 2 dinner (Day 3, 4) Please leave your main suitcase at the bell desk or the front desk by 7:30 AM. Guide: private guide (Day 2, 3, 4, 5, 7) Travel with an overnight bag for your nights in Takayama, Shirakawago and Assistant: English speaking assistant Kanazawa (3 nights). (Day 1, 6) Guided Tour in Takayama (8:30 - 17:00) Luggage Tokyo - Kyoto Transfer to Nagoya by bullet train 🏬 with your guide. (Travel time: 100 min.) \*1 luggage per pax allowance Transfer to Takayama by limited express train Others: admission fee (when with guide) Visit: Yatai kaikan / Jinya House / Kamisannomachi Transfer to your accommodation with your guide. Dinner at ryokan. BREAKFAST SUPPLEMENT Perperson B / - / D <u>SHIRAKAWAGO</u> Day 4 TAKAYAMA - SHIRAKAWAGO Breakfast at ryokan. Standard ¥11,000 Guided Tour in Takayama & Shirakawago (9:00 - 17:00) Superior ¥15,000 Transfer to Shirakawago by local bus 🛺 with your guide. (Travel time: 50 min.) Deluxe ¥16.000 Visit: Takayama Morning Market / Wada House / Observatory Deck Transfer to your accommodation (a small traditional Japanese house) with your guide. (No private bathroom. Towels, toothbrush not available.) Dinner at minshuku. B /- / - KANAZAWA Day 5 SHIRAKAWAGO - KANAZAWA Breakfast at minshuku. Guided Tour in Kanazawa (8:30 - 17:00) Transfer to Kanazawa by local bus 开 with your guide. (Travel time: 75 min.) Visit: Kenrokuen / Higashichaya Street / Nomura Samurai House After your check-in, guide will be dismissed. • - / - / - <u>КҮОТО</u> Day 6 KANAZAWA - KYOTO Transfer to Kyoto by limited express train 🏛 on your own. (Travel time: 130 min.) Kenrokuen (Day 5 Meet an English speaking assistant at the platform of Kyoto Station and be escorted until check-in. ₩ - / - / - КҮОТО **Day 7 KYOTO** Guided Tour in Kyoto (9:00 - 17:00) You can select your own itinerary, see suggested routes on page 1. Transfer to your hotel with your guide. ₩₽ -/-/-Day 8 KYOTO - OSAKA (DEPARTURE) Transfer to Kansai International Airport (KIX) by shared van \_\_\_\_\_ on your own. \*The exact pick up time will be informed by a hotel staff on the Day 7. Fushimi Inari (Day 6) 4 (Approximately 4 hour prior to your flight) \*Kvoto Sample - 3