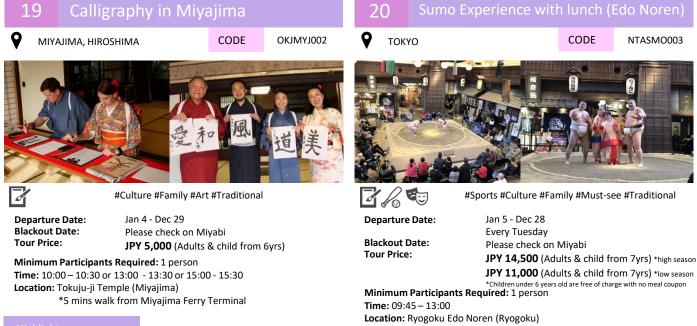

## lighlights

Choose your favorite Chinese characters "Kanji" from sample! You will practice to write lines of Chinese characters "Kanji" and also learn how to write your name in "Hiragana" or "Katakana". After enjoying calligraphy, you can take a picture in the garden.

## **Remarks:**

- Children under 5 years old cannot participate in this activity.
- Optional kimono wearing experience is available.

# CODE NTAKNG001

Learn the rules and regulations in a sumo competition, and you also have

a chance to interact with former sumo wrestlers with wearing sumo

special souvenir set for memories.

More options on Miyabi system:

\*Available on every Monday and Thursday

NTASMO002 Sumo Experience with Chanko Lunch

costume! After sumo performance, enjoy your favorite meals or get a

22

#Culture #Traditional

Departure Date: Blackout Date: Tour Price: Jan 1 - Jul 31, Sep 1 - Dec 31