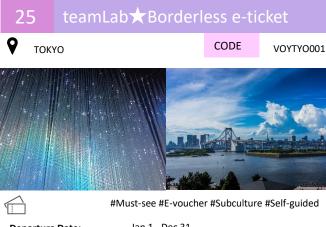

Departure Date: Blackout Date: Tour Price: Jan 1 - Dec 31 Please check on Miyabi

Lesson 🖌 Sports 🖣 🖣 Walking Tour

JPY 3,680 (Adult) JPY 1,150 (Child, 4-14yrs)

Minimum Participants Required: 1 person Includes: Admission ticket Location: teamLab★Borderless Tokyo (Odaiba)

## Highlights

E-ticket of the world famous teamLab - a modernity museum with full of lights & projection where brings you into a great imagination, is now available on Miyabi! Visit this instagramable place by reserving now!

**Remarks:** E-tickets will be sent 1 month prior to the tour date, or within 2 business day for reservation within 1 month.