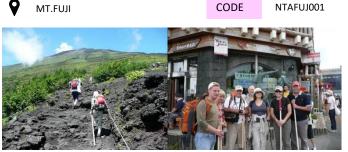

# 35

**Departure Date:** Blackout Date: **Tour Price:** 

#Must-see #Sports #Nature

Jul 1 - Sep 9 Please check on Miyabi JPY 98,000 (Adult & Child 7yrs-) \*Sun to Fri

JPY 99,000 (Adult & Child 7yrs-) \*Sat

## Minimum Participants Required: 2 person

Includes: English speaking guide, lunch for day1, accommodation fee for mountain hut with 2 meals, accident insurance fee, sports drink & Snack, cold hand towel and collection of garbage after descending Meeting place: Shin-Fuji station

Let's challenge Japan's highest and most prominent mountain! During this 2 days & 1 night adventure, we will use Fujinomiya Trail which is the shortest route up Mt Fuji. The distance will be about 3.7km trail for ascent and 3.7km trail for descent.

Remarks: Drop off service at hotel in Fujikawaguchiko area is available.

🟡 Outdoor