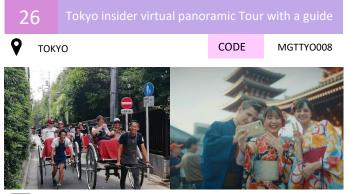

ų.

Tour Price:

#Traditional #Modern #Nature #Culture

Departure Date: Blackout Date: Jan 1 - Dec 31 Every Sunday, Tuesday, Friday Please check on Miyabi JPY 1,500 (Adult)

Minimum Participants Required: 1 person Includes: 1-hour panoramic online virtual

Includes: 1-hour panoramic online virtual tour with English speaking guide Time: 10:00 - 11:00 or 14:00 - 15:00 or 19:00 - 20:00 Location: Anywhere (zoom will be used)

## Highlights

Meals

Experience panoramic online virtual tour via Zoom with a local guide! During this 1-hour online virtual tour, tour guide will introduce the major areas in Tokyo, and sharing their local favorites. Tour guide will also provide quiz about Japanese culture to make the tour interactive - join this tour to prepare your next trip to Japan!