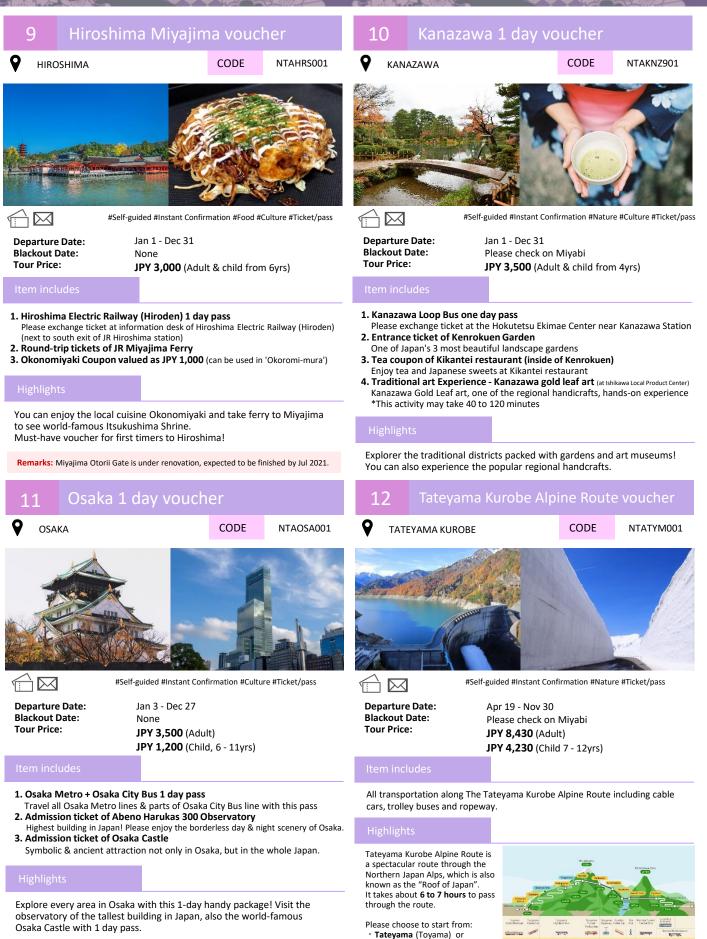

# Self-guided Tour

Ticket / Pass

Remarks: The scenery changes according to different season.

Ogizawa (Nagano)

P.3

Mailing required

# Bus & Train Ticket

| 13 Tok                                                                 | kyo subway                                                                                                                                                                         | 48-houi                                                                                                                                                                                                                                                                | r tic                                                                | ket                                                                                                                                                                                     | 14                                                                                                                                                                                                                                                                | Кус                                      | oto subway                                                                                                                                                                                                   | & bus                                           | s 2-day                                              | pass                                                                                             |               |
|------------------------------------------------------------------------|------------------------------------------------------------------------------------------------------------------------------------------------------------------------------------|------------------------------------------------------------------------------------------------------------------------------------------------------------------------------------------------------------------------------------------------------------------------|----------------------------------------------------------------------|-----------------------------------------------------------------------------------------------------------------------------------------------------------------------------------------|-------------------------------------------------------------------------------------------------------------------------------------------------------------------------------------------------------------------------------------------------------------------|------------------------------------------|--------------------------------------------------------------------------------------------------------------------------------------------------------------------------------------------------------------|-------------------------------------------------|------------------------------------------------------|--------------------------------------------------------------------------------------------------|---------------|
| 🕈 токуо                                                                |                                                                                                                                                                                    | COL                                                                                                                                                                                                                                                                    | DE                                                                   | NTATYO002                                                                                                                                                                               | 🕈 күо-                                                                                                                                                                                                                                                            | 0                                        |                                                                                                                                                                                                              |                                                 | CODE                                                 | NTAKYO                                                                                           | 002           |
|                                                                        |                                                                                                                                                                                    | Popular accessible spots:<br>Asakusa, Meiji Shrine, Tokyo Skytree,<br>Shinjuku and Shibuya<br>*admission fee is excluded<br>Valid period: 48 hours<br>More options on Miyabi system:<br>NTATYO001 Tokyo Subway 24-hour Ticket<br>NTATYO003 Tokyo Subway 36-hour Ticket |                                                                      |                                                                                                                                                                                         |                                                                                                                                                                                                                                                                   |                                          | Kiyomizu<br>Temple, I<br>*admissio<br>Valid pe                                                                                                                                                               | n fee is exclud<br>riod: 2 conse<br>otions on M | e, Kinkakuji<br>Taisha Shrine<br>led                 | m:                                                                                               |               |
|                                                                        | #Ticket/nass #Self                                                                                                                                                                 |                                                                                                                                                                                                                                                                        |                                                                      |                                                                                                                                                                                         |                                                                                                                                                                                                                                                                   |                                          | #Ticket/pass #Self-                                                                                                                                                                                          |                                                 |                                                      |                                                                                                  |               |
| Departure Date:<br>Blackout Date:<br>Tour Price:<br>Includes: Unlimite | Blackout Date: None                                                                                                                                                                |                                                                                                                                                                                                                                                                        |                                                                      | Departure<br>Blackout I<br>Tour Price<br>Includes: I<br>(excluding                                                                                                                      | Departure Date: Jan 1 - Dec 31   Blackout Date: None   Tour Price: JPY 1,700 (Adult)   JPY 850 (Child, 6-11 yrs)   Includes: Unlimited ride of Subway Line, City Bus Line, Kyoto Bus (excluding certain lines), Keihan Bus (excluding certain lines) and discount |                                          |                                                                                                                                                                                                              |                                                 |                                                      | counts                                                                                           |               |
|                                                                        | ou mainly travel To                                                                                                                                                                | -                                                                                                                                                                                                                                                                      |                                                                      |                                                                                                                                                                                         | for certain                                                                                                                                                                                                                                                       | spots ir                                 | n Kyoto                                                                                                                                                                                                      |                                                 |                                                      |                                                                                                  |               |
| 15 Hak                                                                 | one free pas                                                                                                                                                                       | s 2 days                                                                                                                                                                                                                                                               | fror                                                                 | n Shinjuku                                                                                                                                                                              | 16                                                                                                                                                                                                                                                                | Nik                                      | ko pass all a                                                                                                                                                                                                | area (                                          | 4 day                                                | bass)                                                                                            |               |
|                                                                        |                                                                                                                                                                                    | COD                                                                                                                                                                                                                                                                    | DE                                                                   | NTAHKN001                                                                                                                                                                               |                                                                                                                                                                                                                                                                   | 0                                        |                                                                                                                                                                                                              |                                                 | CODE                                                 | товико                                                                                           | 002           |
|                                                                        | Popular accessible spots:<br>Owakudani, Hakone open air museum,<br>Lake Ashi and Hakone Ropeway<br>*admission fee is excluded<br>Valid period: 2 consecutive days                  |                                                                                                                                                                                                                                                                        |                                                                      | Popular accessible spots:<br>Nikko Toshogu Shrine, Futarasan Shrine, Lake<br>Chuzenji, Kengo Falls and Kinugawa Onsen<br>*admission fee is excluded<br>Valid period: 4 consecutive days |                                                                                                                                                                                                                                                                   |                                          |                                                                                                                                                                                                              |                                                 |                                                      |                                                                                                  |               |
|                                                                        |                                                                                                                                                                                    | NTAHKN002 3 d<br>NTAHKN003 2 d                                                                                                                                                                                                                                         | ays free  <br>ays free                                               | <b>fliyabi system:</b><br>Dass from Shinjuku<br>Dass from Odawara<br>Dass from Odawara                                                                                                  |                                                                                                                                                                                                                                                                   | Hud H                                    |                                                                                                                                                                                                              | TOBNKOO                                         | 04 Nikko Pass W<br>(2-day Pass)<br>05 Nikko Pass A   | <b>liyabi syste</b> r<br>/orld Heritage A<br>II Area (4-day P<br>express ticket)                 | Area<br>Pass) |
| Shinjuku to Odawara                                                    | #Ticket/pass #Self<br>Jan 1 - Dec 31<br>None<br>JPY 5,700 (Adult)<br>JPY 1,500 (Child,<br>o local train ticket from<br>on Odakyu line, unlim<br>tion networks in Hako<br>in Hakone | 6-11yrs) 10:1<br>Sigh<br>Day<br>Sigh<br>Day<br>Sigh<br>Day<br>Ited 15:4                                                                                                                                                                                                | m Shinjuk<br>1<br>31 Depar<br>13 Arrive<br>15seeing<br>1<br>3 Depart | inerary:<br>cu to Hakone)<br>its from Shinjuku<br>at Hakone-Yumoto<br>and one night stay<br>s from Hakone-Yumoto<br>at Shinjuku                                                         | imaichi, unlimi                                                                                                                                                                                                                                                   | <b>ite:</b><br>und-trip le<br>ted ride o | #Ticket/pass #Self-<br>Jan 1 - Dec 31<br>None<br>JPY 4,600 (Adult)<br>JPY 1,180 (Child, 4<br>*Price for high season<br>ocal train from Asakusa t<br>for Tobu train and bus in M<br>uzenji sightseeing cruise | 5-11yrs)<br>1<br>o Shimo-<br>likko &            | 10:22 Arrive<br>Sightseeing<br>Day 2<br>Explorer Kin | a to Nikko)<br>ts from Asaku:<br>at Tobu Nikko<br>and one night<br>ugawa area<br>ts from Tobu Ni | o<br>t stay   |
| 17 Koyas                                                               | an World Heritage t                                                                                                                                                                | ticket with rou                                                                                                                                                                                                                                                        | und-trij                                                             | o limited express                                                                                                                                                                       | 18                                                                                                                                                                                                                                                                | Shir                                     | akawago bus                                                                                                                                                                                                  | ticket                                          | (Nohi b                                              | us ticke                                                                                         | et)           |
| <b>V</b> KOYASAN                                                       |                                                                                                                                                                                    | COL                                                                                                                                                                                                                                                                    | DE                                                                   | NTAKYS003                                                                                                                                                                               | SHIR                                                                                                                                                                                                                                                              | AKAWA                                    | GO & TAKAYAMA &                                                                                                                                                                                              | KANAZA                                          | WA                                                   |                                                                                                  |               |
|                                                                        |                                                                                                                                                                                    | Popular acce                                                                                                                                                                                                                                                           |                                                                      |                                                                                                                                                                                         |                                                                                                                                                                                                                                                                   | No the                                   |                                                                                                                                                                                                              |                                                 | ROUTE                                                | со                                                                                               | DDE           |
|                                                                        |                                                                                                                                                                                    | Okunoin, Kongo<br>lodging (shukub<br>*admission fee                                                                                                                                                                                                                    | oo) for o                                                            |                                                                                                                                                                                         |                                                                                                                                                                                                                                                                   |                                          |                                                                                                                                                                                                              | Takayan                                         | na to Shirakaw                                       | rago NOHQ                                                                                        | GU001         |
|                                                                        | Valid period: 2 consecutive days                                                                                                                                                   |                                                                                                                                                                                                                                                                        | Shirakawago to Takayama                                              |                                                                                                                                                                                         |                                                                                                                                                                                                                                                                   |                                          | ama NOHQ                                                                                                                                                                                                     | GU003                                           |                                                      |                                                                                                  |               |
|                                                                        | More options on Miyabi system:<br>NTAKYS001 Koyasan World Heritage tickets<br>with one way limited express                                                                         |                                                                                                                                                                                                                                                                        | 32: 4                                                                | With an and it                                                                                                                                                                          |                                                                                                                                                                                                                                                                   | Kanazawa to Shirakawago NOHQG            |                                                                                                                                                                                                              | GU004                                           |                                                      |                                                                                                  |               |
|                                                                        |                                                                                                                                                                                    | NTAKYA002 Koya                                                                                                                                                                                                                                                         |                                                                      | Id Heritage tickets                                                                                                                                                                     |                                                                                                                                                                                                                                                                   |                                          |                                                                                                                                                                                                              | Shirakav                                        | vago to Kanaz                                        | awa NOHQo                                                                                        | GU002         |
| Departure Date:<br>Blackout Date:<br>Tour Price:                       | #Ticket/pass #Self<br>Jan 1 - Dec 31<br>None<br>JPY 4,420 (Adult)<br>JPY 2,230 (Child, 6                                                                                           | (from<br>Day<br>10:00<br>11:30                                                                                                                                                                                                                                         | n Shin-Im<br>1<br>2 Depart<br>5 Arrive a                             | nerary:<br>namiya to Koyasan)<br>s from Shin-Imamiya<br>at Koyasan<br>ind overnight stay                                                                                                | Departure<br>Blackout D<br>Takayama                                                                                                                                                                                                                               | ate:                                     | #Ticket/pass #Self-<br>Jan 1 - Dec 31<br>None<br>kawago: Non-reserv                                                                                                                                          | -                                               | 09:50 Depar                                          | <b>nerary:</b><br>ma to Shirakaw<br>ts from Takaya<br>at Shirakawag                              | ama           |

rts from Takayama 10:40 Arrive at Shirakawago Enjoy Shirakawago! 13:50 Departs from Shirakawago 15:05 Arrive at Kanazawa

Tour Price:

**Tour Price:** 

Sightseeing and overnight stay Day 2

16:37 Departs from Koyasan

18:07 Arrive at Shin-Imamiya

Mailing required

Ticket / Pass

ſ

Includes: Round trip express train & cable car from

Nankai-Namba or Shin-Imamiya to Koyasan, unlimited

rides on Koyasan Local Bus and Nankai Rinkan Bus

**Icon Explanation** 

Kanazawa & Shirakawago: Reserved seat

JPY 2,600 (Adult)

JPY 2,000 (Adult)

JPY 1,300 (Child, 6-11 yrs)

JPY 1,000 (Child, 6-11 yrs)

P.4