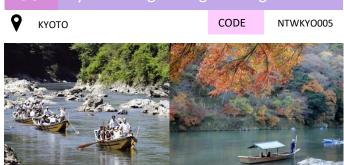

#Nature #Cruise #Self-guided

Departure Date: Blackout Date: **Tour Price:** 

Mar 10 - Dec 12 Please check on Miyabi JPY 4,600 (Adult)

JPY 3,000 (Child, 4-11yrs)

Minimum Participants Required: 1 person Includes: Ticket Operation hours: 09:00 - 15:00 (hourly departures)

Cruise

Location: 10mins walk from JR Kameoka Station OR 15mins bus ride (310 yen) from Torokko Kameoka Station of Sagano Scenic Railway

Cycling Tour

Walking Tour

Kyoto Hozugawa sightseeing cruise (Hozugawa Kudari) is a sightseeing boat rides down the Hozugawa River from Kameoka to Arashiyama. During the boat ride, you can enjoy natural scenery of the largely undeveloped ravine.

Remarks: Please exchange physical ticket at Kyoto station before hand.

Sports

**Icon Explanation** 

P.9

Meal