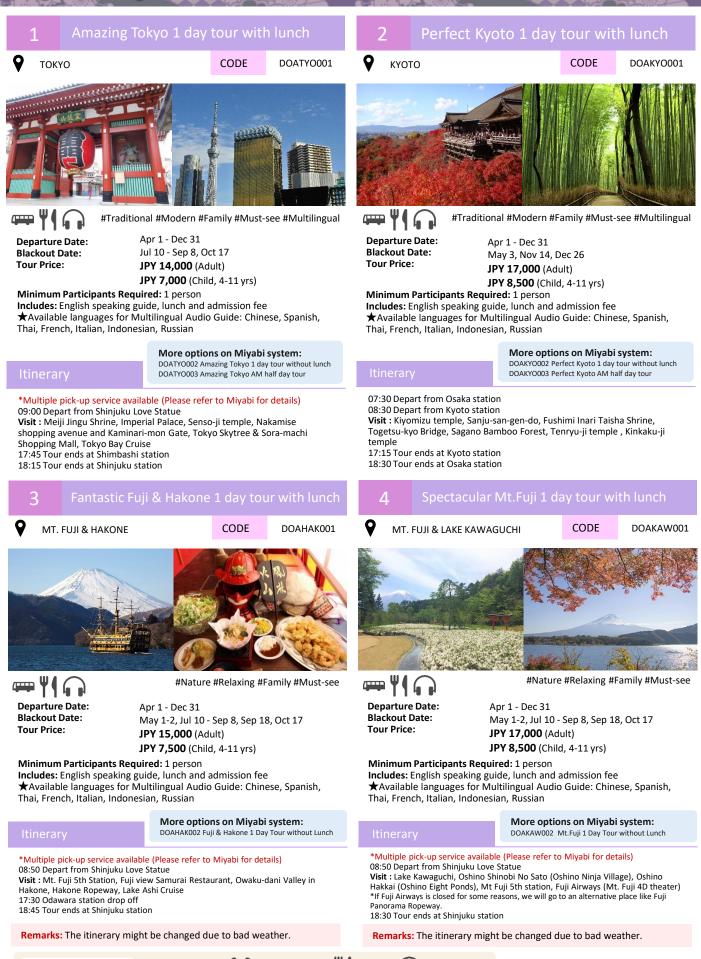

# Sightseeing Tour

!!

#Traditional # Culture #Castle #Must-see

Departure Date: Blackout Date: Tour Price: Apr 1 - Dec 29 Please check on Miyabi **JPY 5,500** (Adult)

JPY 4,200 (Child, 6-17 yrs)

Minimum Participants Required: 1 person Includes: English speaking guide and entrance fee of Himeji Castle (ticket will be sent to your hotel before hand)

## Itinerary

09:45 Met by English speaking guide at Himeji Station main ticket gate 10:00 Depart from Himeji Station

10:30 Arrive at Himeji Castle Enjoy sightseeing at Himeji Castle!

12:00 Depart from Himeji Castle \*You can dismiss at Himeji Castle 12:30 Tour ends at Himeji Castle

Remarks: You can also add option for round trip JR tickets from Osaka or Kyoto (by local train).

#Family #Must-see #Food #Culture

Departure Date: Blackout Date: Tour Price: Jan 4 - Dec 30 Please check on Miyabi **JPY 2,800** (Adult)

JPY 1,500 (Child, 5-12 yrs)

Minimum Participants Required: 1 person Includes: Lunch, admission fee and Japanese escort assistant ★Available languages for Multilingual Audio Guide: English, Chinese, Korean, Japanese

## Itinerary

09:30 Depart from Sapporo Station Bus Terminal Visit: Hokkaido Shrine, Shiroi Koibito Park, Sapporo Central Wholesale Market

\*Multiple drop off service available (please refer to Miyabi for details) 13:30 - 13:35 Tour ends at Sapporo Clock Tower

13:35 - 13:40 Tour ends at Sapporo Station Bus Terminal

Bus Tour

Walking Tour