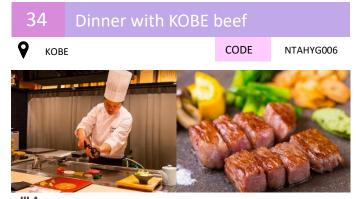

## Departure Date: **Blackout Date: Tour Price:**

#Family #Food #Self-guided

lan 1 - Dec 31 Please check on Miyabi JPY 14,000 (Adult) \*Price for basic plan \*For child, price differs depending on the amount of meal, please contact NTA for details

## Minimum Participants Required: 1 person

Includes: Meat choice: basic plan OR upgraded plan (\*please refer to remarks for details), salad, grilled vegetables, rice and miso soup Starting Time: Every 30 mins between 16:00 - 18:00 (Duration: 2 hours apx.) Location: KOBE beef Daichi (near Hanshin Matomachi station)

Meals

Have a taste of Kobe beef - one of the three major Japanese beef brands. Enjoy this fantastic steak experience at Kobe!

Virtual Tour

## \*Details of meat choice:

Basic plan: Red meat 60g + Sirloin 60g Upgraded plan: Tenderloin 120g

Ticket / Pass

**Icon Explanation** 