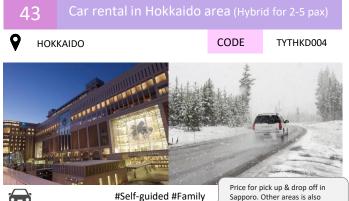

e pavement path, wooden bridge over crystal clear river and a scenery with only forest and river!

13:00 Meet at Parking lot A-1 in Magome **Cycling tour starts!** Head to Nakatsugawa by cycling in a beautiful Japanese countryside with tour guide. 15:30 Tour ends at Honchohiroba Parking Lot in Nakatsugawa (10mins walk to Nakatsugawa station)

\land Outdoor

A unique tour at Daisen-Oki National Park in Tottori. You will be led by a professional photographer guide, he/she will help to take fantastic photos for you with Mt.Daisen and the starry sky. You can draw letters, symbols, or anything you like using penlights too!

Remarks: Participants should have valid driving licenses and join this activity with their own car.

Sports

Cruise

**Icon Explanation** 

P.10

Meal

**Other Services** 



**Departure Date:** Tour Price:

Sapporo. Other areas is also available with additional charge. Jan 1 - Dec 31 JPY 13,430 (per car per day) \*for Jul – Aug

JPY 10,680 (per car per day) \*for other months

Includes: One day car rental (Car type: Aqua/Vitz/Corolla Axio) with English navigation, basic insurance by operator and ETC card

Remarks: Car rental available anywhere! Please contact NTA for details.

## Wifi rental service (hotel delivery) 45



CODE TELTYO001





More options on Miyabi system: TELTYO002 Pick up at Airport Post Office TELTYO003 Pick up from Airport Assistant

**Departure Date:** Tour Price:

Jan 1 - Dec 31 JPY 7,000 (per device) \* for 7 days

Includes: Wifi router, insurance, shipping fee and return envelope

Internet will make your travel more easy and fun! We w