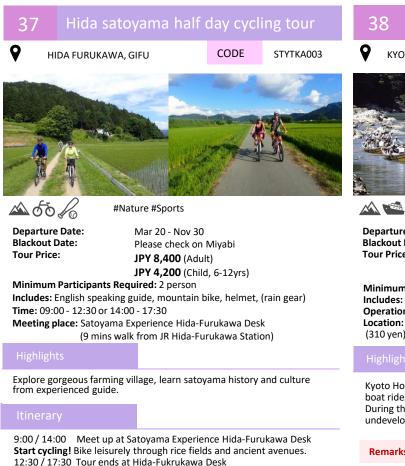

# Sightseeing Tour

!!

#Traditional # Culture #Castle #Must-see

Departure Date: Blackout Date: Tour Price: Apr 1 - Dec 29 Please check on Miyabi **JPY 5,500** (Adult)

JPY 4,200 (Child, 6-17 yrs)

Minimum Participants Required: 1 person Includes: English speaking guide and entrance fee of Himeji Castle (ticket will be sent to your hotel before hand)

## Itinerary

09:45 Met by English speaking guide at Himeji Station main ticket gate 10:00 Depart from Himeji Station

10:30 Arrive at Himeji Castle Enjoy sightseeing at Himeji Castle!

12:00 Depart from Himeji Castle \*You can dismiss at Himeji Castle 12:30 Tour ends at Himeji Castle

Remarks: You can also add option for round trip JR tickets from Osaka or Kyoto (by local train).

#Family #Must-see #Food #Culture

Departure Date: Blackout Date: Tour Price: Jan 4 - Dec 30 Please check on Miyabi **JPY 2,800** (Adult)