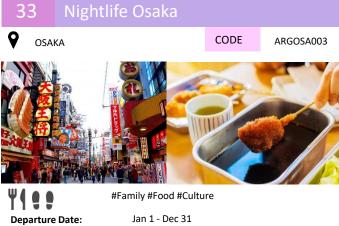

Blackout Date: Tour Price:

Please check on Miyabi JPY 16,900 (Adult)

JPY 8,450 (Child, 3-12yrs)

Sports Sports Walking Tour

Minimum Participants Required: 2 person Includes: English speaking guide, local dishes and one drink at four spots Time: 16:45 - 20:00 Meeting Place: Namba station (Midosuji Line, Exit 14)

This 3-hour Osaka Night Food Tour will take guests on an unforgettable eating excursion like locals! You will have a chance to try some of the most popular foods of this vibrant city.

Lesson

16:45 Depart from Namba area Visit : Dotonbori and Local Izakaya (Japanese style restaurant) 20:00 Tour ends at Sennichimae area