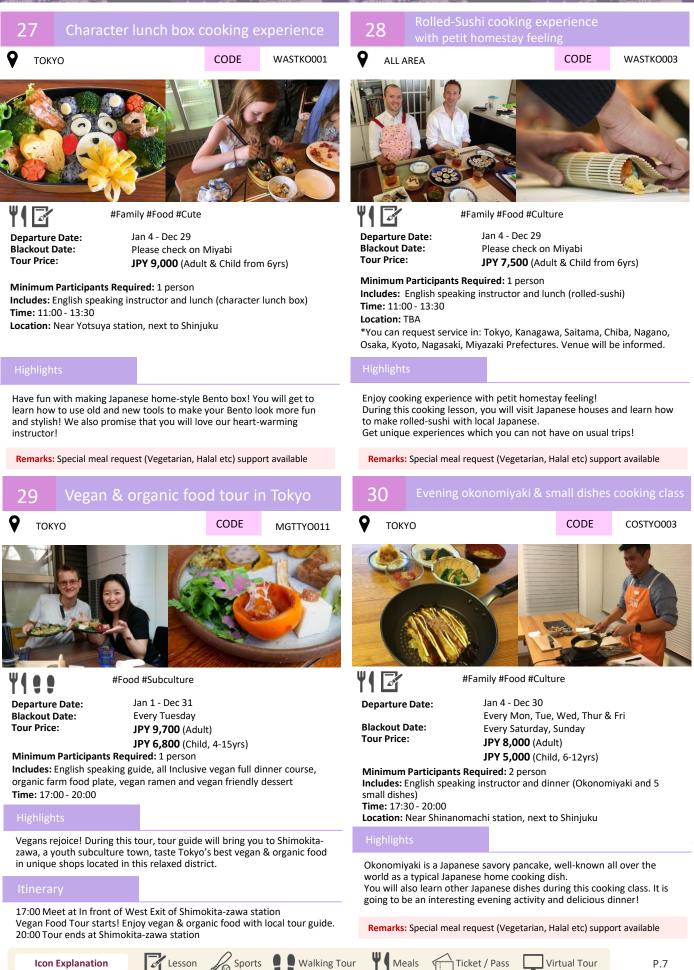

# **Food & Dinning**

0 Departure Date: Blackout Date: **Tour Price:** 

#Family #Food #Culture

Mar 1 - Dec 31 Please check on Miyabi JPY 11,100 (Adult) JPY 10,100 (Child, 5-12yrs)

## Minimum Participants Required: 1 person

Includes: All tools & ingredients of making ramen noodles and souvenir set (T-shirt & Japanese Apron \*Apron has only adult size) Time: 11:00 - 12:30 or 12:00 - 13:30 or 13:00 - 14:30 or 14:00 - 15:30 Location: Ramen Factory Kyoto (Central Kyoto)

Come here to experience how to make noodles, meat soup all by yourself and accomplish your favorite flavor as well! After the lesson, you can have a taste of the ramen noodles made by yourself.

Remarks: Special meal request (Vegetarian, Halal etc) support available