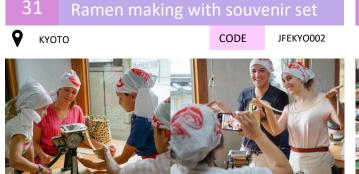

# **Food & Dinning**

0 Departure Date: Blackout Date: **Tour Price:** 

#Family #Food #Culture

Mar 1 - Dec 31 Please check on Miyabi JPY 11,100 (Adult) JPY 10,100 (Child, 5-12yrs)

## Minimum Participants Required: 1 person

Includes: All tools & ingredients of making ramen noodles and souvenir set (T-shirt & Japanese Apron \*Apron has only adult size) Time: 11:00 - 12:30 or 12:00 - 13:30 or 13:00 - 14:30 or 14:00 - 15:30 Location: Ramen Factory Kyoto (Central Kyoto)

Come here to experience how to make noodles, meat soup all by yourself and accomplish your favorite flavor as well! After the lesson, you can have a taste of the ramen noodles made by yourself.

Remarks: Special meal request (Vegetarian, Halal etc) support available