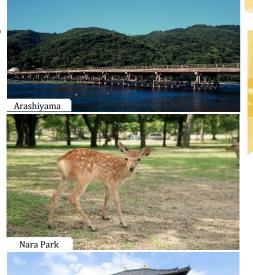

#### -/-/- <u>токуо</u> Arrive at Narita International Airport (NRT) or Tokyo International Airport (HND). Meet an English speaking assistant and board an airport limousine bus or train. 🍈 Transfer to your hotel / station near hotel on your own. -/L/- **ТОКҮО** Day 2 TOKYO Tokyo Full Day Tour (SIC) (8:50 - 18:15) \*Multilingual audio guidance system is available. Meet at "LOVE" statue at Shinjuku at 8:50 AM. Visit: Meiji Shrine / Imperial Palace / Asakusa / Tokyo Sky Tree / Tokyo River & Bay Cruise Tour disbands at Shinjuku Station West Exit around 18:15. Return to your hotel on your own. -/L/- **TOKYO** Day 3 TOKYO - MT.FUII - HAKONE - TOKYO Mt. Fuji & Hakone Tour with lunch (SIC) (8:40 - 18:50) \*Multilingual audio guidance system is available. 🎧 Meet at "LOVE" statue at Shinjuku at 8:40 AM. Visit: Mt. Fuji 5th station / Owakudani Boiling Valley / Hakone Ropeway / Boat Cruise on Lake Ashi Tour disbands at Shinjuku Station West Exit around 18:50. Return to your hotel on your own. -/-/- OSAKA Day 4 TOKYO - OSAKA Your main suitcase will be transferred from Tokyo to Osaka. Please leave your main suitcase at the bell desk or the front desk by 7:30 AM. Meet an English speaking assistant at the hotel lobby and be escorted to Tokyo Station by public transport. Transfer to Shin-Osaka by bullet train 🏪 on your own. (Travel time: 150 min.) Meet an English speaking assistant at the platform of Shin-Osaka Station and be escorted to your hotel by public transport. Day 5 OSAKA - KYOTO & NARA - OSAKA -/L/- OSAKA Kyoto & Nara Tour with lunch (SIC) (8:20 - 17:40) Meet at Hearton Hotel Nishi Umeda Lobby at 8:20 AM. Arashiyama (Bamboo Forest) / Kinkaku-ji temple / Nara Deer Park / Todai-ji Temple \*Admission of Todai-ji Temple NOT included Tour disbands at Namba OCAT around 17:40. Return to your hotel on your own. ₩¶ -/-/-Day 6 TOKYO (DEPARTURE)

#### Day 2 OSAKA - KYOTO & NARA - OSAKA

Kyoto & Nara Tour with lunch (SIC) (8:20-17:40) Meet at Hearton Hotel Nishi Umeda Lobby at 8:20 AM. Arashiyama (Bamboo Forest) / Kinkaku-ji temple / Nara Deer Park / Todai-ji Temple \*Admission of Todai-ji Temple NOT included Tour disbands at Namba OCAT around 17:40. Return to your hotel on your own.