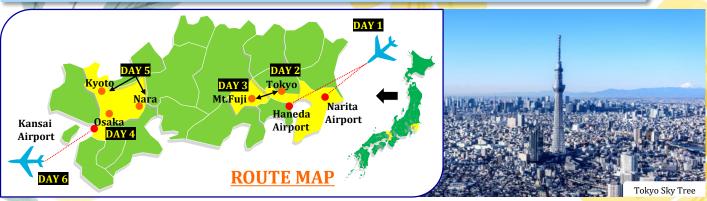

# TOKYO, MT.FUJI, OSAKA & KYOTO 6 DAYS

#### Day 1 TOKYO (ARRIVAL)

#### -/-/- <u>токуо</u> Arrive at Narita International Airport (NRT) or Tokyo International Airport (HND). Meet an English speaking assistant and board an airport limousine bus or train. 🍈 Transfer to your hotel / station near hotel on your own. -/L/- **ТОКҮО** Day 2 TOKYO Tokyo Full Day Tour (SIC) (8:50 - 18:15) \*Multilingual audio guidance system is available. Meet at "LOVE" statue at Shinjuku at 8:50 AM. Visit: Meiji Shrine / Imperial Palace / Asakusa / Tokyo Sky Tree / Tokyo River & Bay Cruise Tour disbands at Shinjuku Station West Exit around 18:15. Return to your hotel on your own. -/L/- **TOKYO** Day 3 TOKYO - MT.FUII - HAKONE - TOKYO Mt. Fuji & Hakone Tour with lunch (SIC) (8:40 - 18:50) \*Multilingual audio guidance system is available. 🎧 Meet at "LOVE" statue at Shinjuku at 8:40 AM. Visit: Mt. Fuji 5th station / Owakudani Boiling Valley / Hakone Ropeway / Boat Cruise on Lake Ashi Tour disbands at Shinjuku Station West Exit around 18:50. Return to your hotel on your own. -/-/- OSAKA Day 4 TOKYO - OSAKA Your main suitcase will be transferred from Tokyo to Osaka. Please leave your main suitcase at the bell desk or the front desk by 7:30 AM. Meet an English speaking assistant at the hotel lobby and be escorted to Tokyo Station by public transport. Transfer to Shin-Osaka by bullet train 🏪 on your own. (Travel time: 150 min.) Meet an English speaking assistant at the platform of Shin-Osaka Station and be escorted to your hotel by public transport. Day 5 OSAKA - KYOTO & NARA - OSAKA -/L/- OSAKA Kyoto & Nara Tour with lunch (SIC) (8:20 - 17:40) Meet at Hearton Hotel Nishi Umeda Lobby at 8:20 AM. Arashiyama (Bamboo Forest) / Kinkaku-ji temple / Nara Deer Park / Todai-ji Temple \*Admission of Todai-ji Temple NOT included Tour disbands at Namba OCAT around 17:40. Return to your hotel on your own. ₩¶ -/-/-Day 6 TOKYO (DEPARTURE)