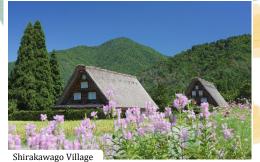

#### B/L/-NAGOYA - SHIRAKAWAGO - TAKAYAMA - NAGOYA NAGOYA Dav 3

Breakfast at hotel. Shirakawago & Takayama Bus Tour (SIC) (8:10 – 19:50) \*Multilingual audio guidance system is available. 🎧 \*Subject to change, depending on suppliers. Meet at Meitetsu Bus Center at 8:10 AM. Visit: Takayama/ Shirakawago Observatory Deck/ Shirakawago Village Tour disbands at Meitetsu Bus Center around 19:50. Return to your hotel on your own.