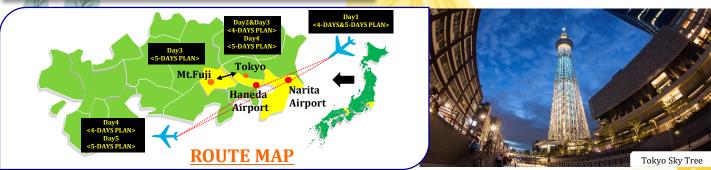

# TOKYO, MT.FUJI, OSAKA & KYOTO 6 DAYS

## INCLUDED

Hotel: Tokyo (3 nights), Osaka (2 nights) Transfer : - Round Trip airport transfers by airport limousine bus / local train -Trains and buses mentioned in the itinerary \*2nd class/ordinary class reserved seats for bullet train Tour : Tokyo (SIC), Mt. Fuji & Hakone (SIC), Nara PM (on foot) Meal: 3 lunch (Day2, 3, 5) Luggage : Tokyo - Osaka \*1 luggage per pax allowance **Meeting Assistant:** Airport (Day1), Tokyo & Osaka (Day 4) Note: \*Admission of Todai-ji Temple NOT included

#### -/-/- <u>токуо</u> Arrive at Narita International Airport (NRT) or Tokyo International Airport (HND). Meet an English speaking assistant and board an airport limousine bus or train. 🍈 Transfer to your hotel / station near hotel on your own. -/L/- **ТОКҮО** Day 2 TOKYO Tokyo Full Day Tour (SIC) (8:50 - 18:15) \*Multilingual audio guidance system is available. Meet at "LOVE" statue at Shinjuku at 8:50 AM. Visit: Meiji Shrine / Imperial Palace / Asakusa / Tokyo Sky Tree / Tokyo River & Bay Cruise Tour disbands at Shinjuku Station West Exit around 18:15. Return to your hotel on your own. -/L/- **TOKYO** Day 3 TOKYO - MT.FUII - HAKONE - TOKYO Mt. Fuji & Hakone Tour with lunch (SIC) (8:40 - 18:50) \*Multilingual audio guidance system is available. 🎧 Meet at "LOVE" statue at Shinjuku at 8:40 AM. Visit: Mt. Fuji 5th station / Owakudani Boiling Valley / Hakone Ropeway / Boat Cruise on Lake Ashi Tour disbands at Shinjuku Station West Exit around 18:50. Return to your hotel on your own. -/-/- OSAKA Day 4 TOKYO - OSAKA Your main suitcase will be transferred from Tokyo to Osaka. Please leave your main suitcase at the bell desk or the front desk by 7:30 AM. Meet an English speaking assistant at the hotel lobby and be escorted to Tokyo Station by public transport. Transfer to Shin-Osaka by bullet train 🏪 on your own. (Travel time: 150 min.) Meet an English speaking assistant at the platform of Shin-Osaka Station and be escorted to your hotel by public transport. Day 5 OSAKA - KYOTO & NARA - OSAKA -/L/- OSAKA Kyoto & Nara Tour with lunch (SIC) (8:20 - 17:40) Meet at Hearton Hotel Nishi Umeda Lobby at 8:20 AM. Arashiyama (Bamboo Forest) / Kinkaku-ji temple / Nara Deer Park / Todai-ji Temple \*Admission of Todai-ji Temple NOT included Tour disbands at Namba OCAT around 17:40. Return to your hotel on your own. ₩¶ -/-/-Day 6 TOKYO (DEPARTURE)

Rates are per person.

B-Breakfast / L-Lunch / D-Diner ACCOMMODATION

Make your own way to Kansai Airport Bus stop. Transfer to Kansai International Airport (KIX ) by airport limousine bus

BP-2 & BP-3 CODE