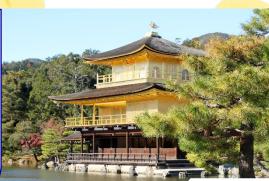

#### Day 2 OSAKA - KYOTO & NARA - OSAKA

Kyoto & Nara Tour with lunch (SIC) (8:20-17:40) Meet at Hearton Hotel Nishi Umeda Lobby at 8:20 AM. Arashiyama (Bamboo Forest) / Kinkaku-ji temple / Nara Deer Park / Todai-ji Temple \*Admission of Todai-ji Temple NOT included Tour disbands at Namba OCAT around 17:40. Return to your hotel on your own.