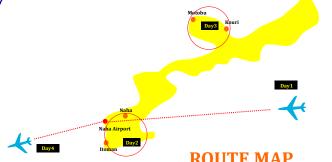

: 45 min.)<br>before returning to Fukuoka.<br>y bus (SanQ Bus Pass) and on our own. (Travel time: 120 min.) |
| Breakfast at hotel.<br>Please leave your main suitcase<br>Make your own way to Hakata I<br>Transfer to Beppu by highway b<br>Enjoy Japan hot springs and dir<br>DAY4 BEPPU - YUFUIN - FUKU<br>Breakfast at hotel/ryokan.<br>Transfer to Yufuin by highway l<br>Enjoy your free time at Yufuin, l<br>Transfer to Fukuoka by highwa | at the hotel.   Bus Terminal on your own.   Bus (SunQ Bus Pass)   OKA (B)   B / - / -   FUKUOKA   bus (SunQ Bus Pass) con your own. (Travel time: 45 min.) before returning to Fukuoka. y bus (SanQ Bus Pass) con our own. (Travel time: 120 min.) own.                                                                  |

## CODE BP-8 **OKINAWA 4-DAYS**



Kouri Beach







**ROUTE MAP** 

## TOUR PRICES

| TOUR PRICES                                                       |                                                                                 |                                                              |                                                          |                                                                                                             |                                                                                                                                |                                                                                                                                                             |                                                                                      |